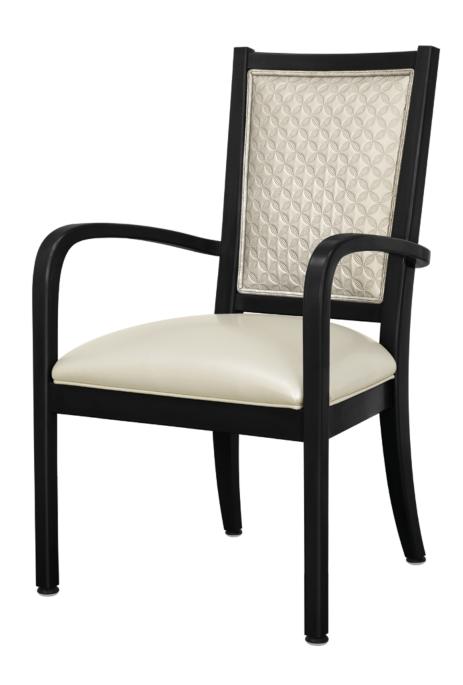

### adelfia Dining

At the intersection of art and design is the Adelfia chair. The stately structure of its show frame back coupled with the smooth curve of the arms transport this chair to any room; any décor. An optional hand grip is available. Superior cushioning provides uncompromising comfort while the slight flare of the back legs is complimentary to both Adelfia and you.

Model: AD111 23W 24.25D 38.5H 20SW 19SD 19SH 26AH