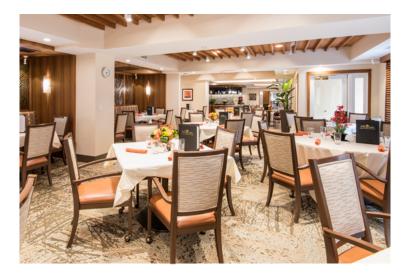

### adelfia Dining

At the intersection of art and design is the Adelfia chair. The stately structure of its show frame back coupled with the smooth curve of the arms transport this chair to any room; any décor. An optional hand grip is available. Superior cushioning provides uncompromising comfort while the slight flare of the back legs is complimentary to both Adelfia and you.