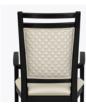

**Steel Reinforced** 

Our patented steelreinforced joint system uses over 20 pieces of steel in most Kwalu chairs. Stop ongoing and costly furniture replacement.

Visible Cleanout

Cleanout prevents buildup of debris and provides for easy maintenance.