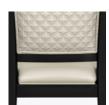

### adelfia Dining

At the intersection of art and design is the Adelfia chair. The stately structure of its show frame back coupled with the smooth curve of the arms transport this chair to any room; any décor. An optional hand grip is available. Superior cushioning provides uncompromising comfort while the slight flare of the back legs is complimentary to both Adelfia and you.